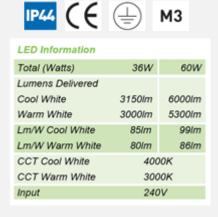

| Code          | Description    | Lamp |
|---------------|----------------|------|
| AERMLED/6o/CW | 36W Cool White | LED  |

**Warrington:** +44 (0) 1942 433333

**Belfast:** +44 (o) 2890 773750

www.anselluk.com